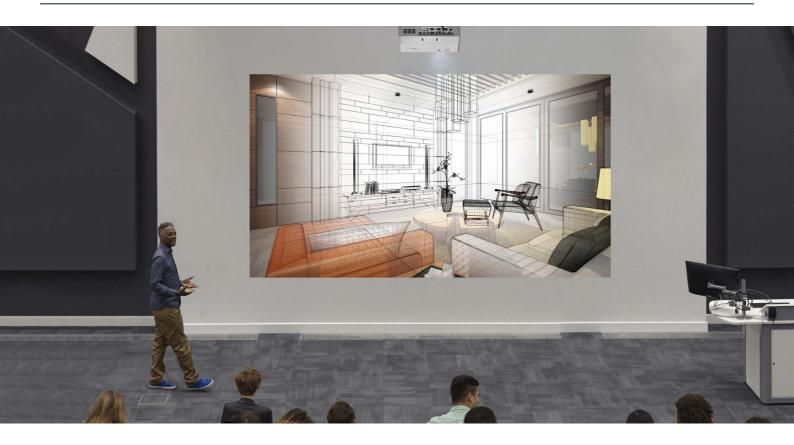

The ZH507+ projector offers true convenience with low maintenance and longer-life laser technology in a small and lightweight chassis with an impressive 5500 lumens brightness.

With 1.6 zoom, vertical lens shift and built-in 10W speakers, the ZH507+ is part of a range of products that come with the added control flexibility of Crestron. Supporting built-in Smart functions such as CreativeCast Pro allowing for wireless presentations and the shift in bring your own devices (BYOD), along with support of Optoma Management Suite Cloud allowing you to control and manage the ZH507+ from any location.